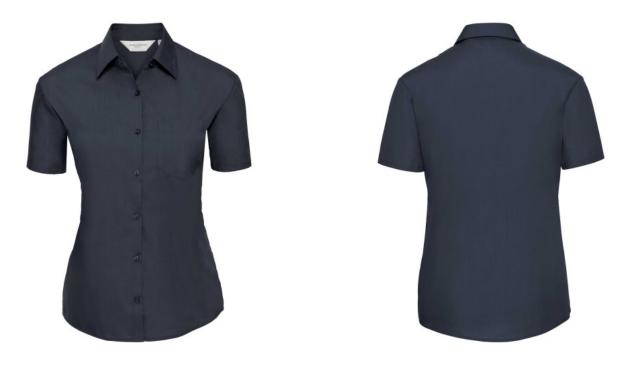

## WOMEN'S SS PO-COT EASY CARE POPLIN SHIRT

#### Specification

RUSSELL women's short sleeve shirt POLYCOTTON EASY CARE POPLIN.Elegant and versatile material.Classic, two buttons on cuff.35% Poplin cotton / 65% polyester, 110/105 g / m2.Drying at 50 degrees.EASY CARE - fast drying , easy to iron white XS light-Roy L