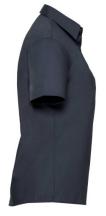

## WOMEN'S SS PO-COT EASY CARE POPLIN SHIRT

#### Specification

RUSSELL women's short sleeve shirt POLYCOTTON EASY CARE POPLIN.Elegant and versatile material.Classic, two buttons on cuff.35% Poplin cotton / 65% polyester, 110/105 g / m2.Drying at 50 degrees.EASY CARE - fast drying , easy to iron white XS light-Roy L